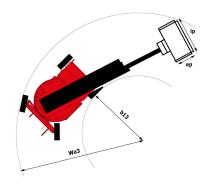

### **Dimensional drawing**

# 150 AETJ-L BI

| Consolidad                              |         | Manda                                                                                                                |
|-----------------------------------------|---------|----------------------------------------------------------------------------------------------------------------------|
| Capacities                              | h-24    | Metric                                                                                                               |
| Working height                          | h21     | 15.4 m                                                                                                               |
| Platform height                         | h7      | 13.4 m                                                                                                               |
| Max. outreach                           | r1      | 7.81 m                                                                                                               |
| Overhang                                | h31     | 7.27 m                                                                                                               |
| Pendular arm rotation (top / bottom)    |         | +70 ° / -70 °                                                                                                        |
| Platform capacity                       | Q       | 230 kg                                                                                                               |
| Turret rotation                         |         | 355 °                                                                                                                |
| Platform rotation (right / left)        |         | 70 ° / 70 °                                                                                                          |
| Number of people (inside / outside)     |         | 2/2                                                                                                                  |
| Weight and dimensions                   |         |                                                                                                                      |
| Platform weight*                        |         | 6435 kg                                                                                                              |
| Platform dimensions (length x width)    | lp / ep | 1.2 m x 0.92 m                                                                                                       |
| Overall width                           | b1      | 1.91 m                                                                                                               |
| Overall length                          | l1      | 6.11 m                                                                                                               |
| Overall height                          | h17     | 2.095 m                                                                                                              |
| Overall length (stowed)                 | 19      | 4.55 m                                                                                                               |
| Overall height (stowed)                 | h18     | 2.13 m                                                                                                               |
| Floor height (access)                   | h20     | 0.4 m                                                                                                                |
| Jib length                              | l13     | 1.26 m                                                                                                               |
| Counterweight offset (turret at 90°)    | a7      | 0 m                                                                                                                  |
| Internal turning radius (over tyres)    | b13     | 1.88 m                                                                                                               |
| External turning radius                 | Wa3     | 4.27 m                                                                                                               |
| Tailswing                               |         | 0 m                                                                                                                  |
| Ground clearance at centre of wheelbase | m2      | 0.185 m                                                                                                              |
| Wheelbase                               | у       | 2.2 m                                                                                                                |
| Performances                            |         |                                                                                                                      |
| Drive speed - stowed                    |         | 6 km/h                                                                                                               |
| Drive speed - raised                    |         | 0.6 km/h                                                                                                             |
| Gradeability                            |         | 23 %                                                                                                                 |
| Permissible leveling                    |         | 5°                                                                                                                   |
| Wheels                                  |         |                                                                                                                      |
| Tyres type                              |         | Foam Filled Non Marking                                                                                              |
| Dimensions of front wheels              |         | 0,65x0,25 mm                                                                                                         |
| Drive wheels (front / rear)             |         | 0/2                                                                                                                  |
| Steering wheels (front / rear)          |         | 2/0                                                                                                                  |
| Braking wheels (front / rear)           |         | 0/2                                                                                                                  |
| Engine/Battery                          |         |                                                                                                                      |
| Electric engine power rating            |         | 2 x 4.5 kW                                                                                                           |
| Electric Pump                           |         | 3.7 kW                                                                                                               |
| I.C. Engine power rating / Power (kW)   |         | 12.1 Hp / 9.2 kW                                                                                                     |
| Battery / Batteries capacity            |         | 48 V / 300 Ah                                                                                                        |
| Integrated charger (V / Ah)             |         | 48 V / 45 Ah                                                                                                         |
| Miscellaneous                           |         |                                                                                                                      |
| Ground Pressure                         |         | 12.73 daN/cm²                                                                                                        |
| Hydraulic Pressure                      |         | 200 Bar                                                                                                              |
| Hydraulic tank capacity                 |         | 12                                                                                                                   |
| Fuel tank                               |         | 30 I                                                                                                                 |
| Vibration on hands/arms                 |         | < 2.5 m/s <sup>2</sup>                                                                                               |
| Standards compliance                    |         |                                                                                                                      |
| This machine is in compliance with:     |         | European directives: 2006/42/EC- Machinery<br>(revised EN280:2013) - 2004/108/EC (EMC) -<br>2006/95/EC (Low voltage) |