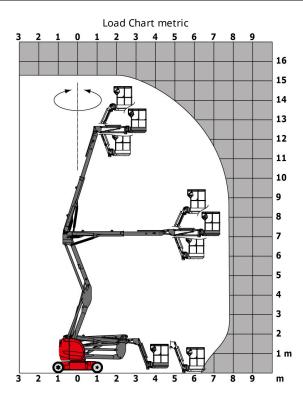

## Load chart

# 150 AETJ-L BI

| Consolidad                              |         | Manda                                                                                                                |
|-----------------------------------------|---------|----------------------------------------------------------------------------------------------------------------------|
| Capacities                              | h-24    | Metric                                                                                                               |
| Working height                          | h21     | 15.4 m                                                                                                               |
| Platform height                         | h7      | 13.4 m                                                                                                               |
| Max. outreach                           | r1      | 7.81 m                                                                                                               |
| Overhang                                | h31     | 7.27 m                                                                                                               |
| Pendular arm rotation (top / bottom)    |         | +70 ° / -70 °                                                                                                        |
| Platform capacity                       | Q       | 230 kg                                                                                                               |
| Turret rotation                         |         | 355 °                                                                                                                |
| Platform rotation (right / left)        |         | 70 ° / 70 °                                                                                                          |
| Number of people (inside / outside)     |         | 2/2                                                                                                                  |
| Weight and dimensions                   |         |                                                                                                                      |
| Platform weight*                        |         | 6435 kg                                                                                                              |
| Platform dimensions (length x width)    | lp / ep | 1.2 m x 0.92 m                                                                                                       |
| Overall width                           | b1      | 1.91 m                                                                                                               |
| Overall length                          | l1      | 6.11 m                                                                                                               |
| Overall height                          | h17     | 2.095 m                                                                                                              |
| Overall length (stowed)                 | 19      | 4.55 m                                                                                                               |
| Overall height (stowed)                 | h18     | 2.13 m                                                                                                               |
| Floor height (access)                   | h20     | 0.4 m                                                                                                                |
| Jib length                              | l13     | 1.26 m                                                                                                               |
| Counterweight offset (turret at 90°)    | a7      | 0 m                                                                                                                  |
| Internal turning radius (over tyres)    | b13     | 1.88 m                                                                                                               |
| External turning radius                 | Wa3     | 4.27 m                                                                                                               |
| Tailswing                               |         | 0 m                                                                                                                  |
| Ground clearance at centre of wheelbase | m2      | 0.185 m                                                                                                              |
| Wheelbase                               | у       | 2.2 m                                                                                                                |
| Performances                            |         |                                                                                                                      |
| Drive speed - stowed                    |         | 6 km/h                                                                                                               |
| Drive speed - raised                    |         | 0.6 km/h                                                                                                             |
| Gradeability                            |         | 23 %                                                                                                                 |
| Permissible leveling                    |         | 5°                                                                                                                   |
| Wheels                                  |         |                                                                                                                      |
| Tyres type                              |         | Foam Filled Non Marking                                                                                              |
| Dimensions of front wheels              |         | 0,65x0,25 mm                                                                                                         |
| Drive wheels (front / rear)             |         | 0/2                                                                                                                  |
| Steering wheels (front / rear)          |         | 2/0                                                                                                                  |
| Braking wheels (front / rear)           |         | 0/2                                                                                                                  |
| Engine/Battery                          |         |                                                                                                                      |
| Electric engine power rating            |         | 2 x 4.5 kW                                                                                                           |
| Electric Pump                           |         | 3.7 kW                                                                                                               |
| I.C. Engine power rating / Power (kW)   |         | 12.1 Hp / 9.2 kW                                                                                                     |
| Battery / Batteries capacity            |         | 48 V / 300 Ah                                                                                                        |
| Integrated charger (V / Ah)             |         | 48 V / 45 Ah                                                                                                         |
| Miscellaneous                           |         |                                                                                                                      |
| Ground Pressure                         |         | 12.73 daN/cm²                                                                                                        |
| Hydraulic Pressure                      |         | 200 Bar                                                                                                              |
| Hydraulic tank capacity                 |         | 12                                                                                                                   |
| Fuel tank                               |         | 30 I                                                                                                                 |
| Vibration on hands/arms                 |         | < 2.5 m/s <sup>2</sup>                                                                                               |
| Standards compliance                    |         |                                                                                                                      |
| This machine is in compliance with:     |         | European directives: 2006/42/EC- Machinery<br>(revised EN280:2013) - 2004/108/EC (EMC) -<br>2006/95/EC (Low voltage) |