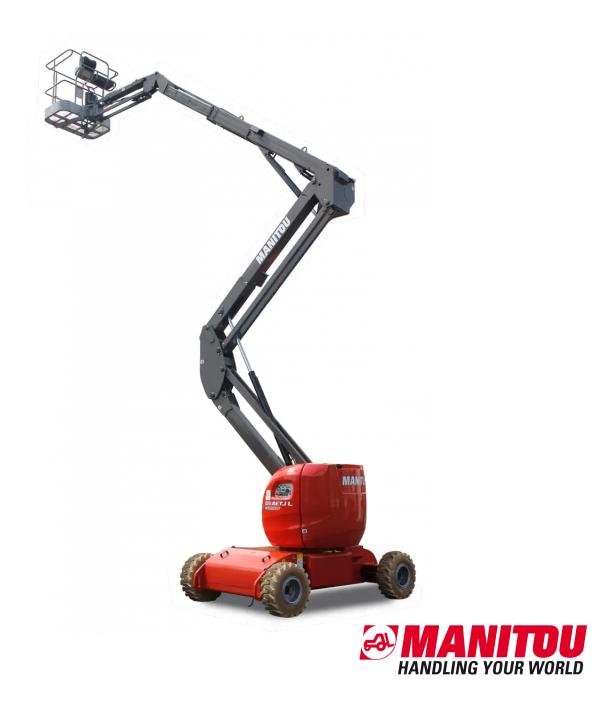

Technical sheet:

# 150 AETJ-L BI

| Consolidad                              |         | Manda                                                                                                                |
|-----------------------------------------|---------|----------------------------------------------------------------------------------------------------------------------|
| Capacities                              | h-24    | Metric                                                                                                               |
| Working height                          | h21     | 15.4 m                                                                                                               |
| Platform height                         | h7      | 13.4 m                                                                                                               |
| Max. outreach                           | r1      | 7.81 m                                                                                                               |
| Overhang                                | h31     | 7.27 m                                                                                                               |
| Pendular arm rotation (top / bottom)    |         | +70 ° / -70 °                                                                                                        |
| Platform capacity                       | Q       | 230 kg                                                                                                               |
| Turret rotation                         |         | 355 °                                                                                                                |
| Platform rotation (right / left)        |         | 70 ° / 70 °                                                                                                          |
| Number of people (inside / outside)     |         | 2/2                                                                                                                  |
| Weight and dimensions                   |         |                                                                                                                      |
| Platform weight*                        |         | 6435 kg                                                                                                              |
| Platform dimensions (length x width)    | lp / ep | 1.2 m x 0.92 m                                                                                                       |
| Overall width                           | b1      | 1.91 m                                                                                                               |
| Overall length                          | l1      | 6.11 m                                                                                                               |
| Overall height                          | h17     | 2.095 m                                                                                                              |
| Overall length (stowed)                 | 19      | 4.55 m                                                                                                               |
| Overall height (stowed)                 | h18     | 2.13 m                                                                                                               |
| Floor height (access)                   | h20     | 0.4 m                                                                                                                |
| Jib length                              | l13     | 1.26 m                                                                                                               |
| Counterweight offset (turret at 90°)    | a7      | 0 m                                                                                                                  |
| Internal turning radius (over tyres)    | b13     | 1.88 m                                                                                                               |
| External turning radius                 | Wa3     | 4.27 m                                                                                                               |
| Tailswing                               |         | 0 m                                                                                                                  |
| Ground clearance at centre of wheelbase | m2      | 0.185 m                                                                                                              |
| Wheelbase                               | у       | 2.2 m                                                                                                                |
| Performances                            |         |                                                                                                                      |
| Drive speed - stowed                    |         | 6 km/h                                                                                                               |
| Drive speed - raised                    |         | 0.6 km/h                                                                                                             |
| Gradeability                            |         | 23 %                                                                                                                 |
| Permissible leveling                    |         | 5°                                                                                                                   |
| Wheels                                  |         |                                                                                                                      |
| Tyres type                              |         | Foam Filled Non Marking                                                                                              |
| Dimensions of front wheels              |         | 0,65x0,25 mm                                                                                                         |
| Drive wheels (front / rear)             |         | 0/2                                                                                                                  |
| Steering wheels (front / rear)          |         | 2/0                                                                                                                  |
| Braking wheels (front / rear)           |         | 0/2                                                                                                                  |
| Engine/Battery                          |         |                                                                                                                      |
| Electric engine power rating            |         | 2 x 4.5 kW                                                                                                           |
| Electric Pump                           |         | 3.7 kW                                                                                                               |
| I.C. Engine power rating / Power (kW)   |         | 12.1 Hp / 9.2 kW                                                                                                     |
| Battery / Batteries capacity            |         | 48 V / 300 Ah                                                                                                        |
| Integrated charger (V / Ah)             |         | 48 V / 45 Ah                                                                                                         |
| Miscellaneous                           |         |                                                                                                                      |
| Ground Pressure                         |         | 12.73 daN/cm²                                                                                                        |
| Hydraulic Pressure                      |         | 200 Bar                                                                                                              |
| Hydraulic tank capacity                 |         | 12                                                                                                                   |
| Fuel tank                               |         | 30 I                                                                                                                 |
| Vibration on hands/arms                 |         | < 2.5 m/s <sup>2</sup>                                                                                               |
| Standards compliance                    |         |                                                                                                                      |
| This machine is in compliance with:     |         | European directives: 2006/42/EC- Machinery<br>(revised EN280:2013) - 2004/108/EC (EMC) -<br>2006/95/EC (Low voltage) |