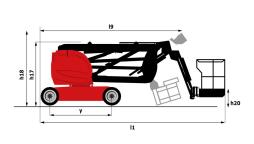

### **Dimensional drawing**

# 150 AETJ-L BI

| Consolidad                              |         | Manda                                                                                                                |
|-----------------------------------------|---------|----------------------------------------------------------------------------------------------------------------------|
| Capacities                              | h-24    | Metric                                                                                                               |
| Working height                          | h21     | 15.4 m                                                                                                               |
| Platform height                         | h7      | 13.4 m                                                                                                               |
| Max. outreach                           | r1      | 7.81 m                                                                                                               |
| Overhang                                | h31     | 7.27 m                                                                                                               |
| Pendular arm rotation (top / bottom)    |         | +70 ° / -70 °                                                                                                        |
| Platform capacity                       | Q       | 230 kg                                                                                                               |
| Turret rotation                         |         | 355 °                                                                                                                |
| Platform rotation (right / left)        |         | 70 ° / 70 °                                                                                                          |
| Number of people (inside / outside)     |         | 2/2                                                                                                                  |
| Weight and dimensions                   |         |                                                                                                                      |
| Platform weight*                        |         | 6435 kg                                                                                                              |
| Platform dimensions (length x width)    | lp / ep | 1.2 m x 0.92 m                                                                                                       |
| Overall width                           | b1      | 1.91 m                                                                                                               |
| Overall length                          | l1      | 6.11 m                                                                                                               |
| Overall height                          | h17     | 2.095 m                                                                                                              |
| Overall length (stowed)                 | 19      | 4.55 m                                                                                                               |
| Overall height (stowed)                 | h18     | 2.13 m                                                                                                               |
| Floor height (access)                   | h20     | 0.4 m                                                                                                                |
| Jib length                              | l13     | 1.26 m                                                                                                               |
| Counterweight offset (turret at 90°)    | a7      | 0 m                                                                                                                  |
| Internal turning radius (over tyres)    | b13     | 1.88 m                                                                                                               |
| External turning radius                 | Wa3     | 4.27 m                                                                                                               |
| Tailswing                               |         | 0 m                                                                                                                  |
| Ground clearance at centre of wheelbase | m2      | 0.185 m                                                                                                              |
| Wheelbase                               | у       | 2.2 m                                                                                                                |
| Performances                            |         |                                                                                                                      |
| Drive speed - stowed                    |         | 6 km/h                                                                                                               |
| Drive speed - raised                    |         | 0.6 km/h                                                                                                             |
| Gradeability                            |         | 23 %                                                                                                                 |
| Permissible leveling                    |         | 5°                                                                                                                   |
| Wheels                                  |         |                                                                                                                      |
| Tyres type                              |         | Foam Filled Non Marking                                                                                              |
| Dimensions of front wheels              |         | 0,65x0,25 mm                                                                                                         |
| Drive wheels (front / rear)             |         | 0/2                                                                                                                  |
| Steering wheels (front / rear)          |         | 2/0                                                                                                                  |
| Braking wheels (front / rear)           |         | 0/2                                                                                                                  |
| Engine/Battery                          |         |                                                                                                                      |
| Electric engine power rating            |         | 2 x 4.5 kW                                                                                                           |
| Electric Pump                           |         | 3.7 kW                                                                                                               |
| I.C. Engine power rating / Power (kW)   |         | 12.1 Hp / 9.2 kW                                                                                                     |
| Battery / Batteries capacity            |         | 48 V / 300 Ah                                                                                                        |
| Integrated charger (V / Ah)             |         | 48 V / 45 Ah                                                                                                         |
| Miscellaneous                           |         |                                                                                                                      |
| Ground Pressure                         |         | 12.73 daN/cm²                                                                                                        |
| Hydraulic Pressure                      |         | 200 Bar                                                                                                              |
| Hydraulic tank capacity                 |         | 12                                                                                                                   |
| Fuel tank                               |         | 30 I                                                                                                                 |
| Vibration on hands/arms                 |         | < 2.5 m/s <sup>2</sup>                                                                                               |
| Standards compliance                    |         |                                                                                                                      |
| This machine is in compliance with:     |         | European directives: 2006/42/EC- Machinery<br>(revised EN280:2013) - 2004/108/EC (EMC) -<br>2006/95/EC (Low voltage) |