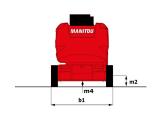

# 150 AETJ-L BI

| Consolidad                              |         | Manda                                                                                                                |
|-----------------------------------------|---------|----------------------------------------------------------------------------------------------------------------------|
| Capacities                              | h-24    | Metric                                                                                                               |
| Working height                          | h21     | 15.4 m                                                                                                               |
| Platform height                         | h7      | 13.4 m                                                                                                               |
| Max. outreach                           | r1      | 7.81 m                                                                                                               |
| Overhang                                | h31     | 7.27 m                                                                                                               |
| Pendular arm rotation (top / bottom)    |         | +70 ° / -70 °                                                                                                        |
| Platform capacity                       | Q       | 230 kg                                                                                                               |
| Turret rotation                         |         | 355 °                                                                                                                |
| Platform rotation (right / left)        |         | 70 ° / 70 °                                                                                                          |
| Number of people (inside / outside)     |         | 2/2                                                                                                                  |
| Weight and dimensions                   |         |                                                                                                                      |
| Platform weight*                        |         | 6435 kg                                                                                                              |
| Platform dimensions (length x width)    | lp / ep | 1.2 m x 0.92 m                                                                                                       |
| Overall width                           | b1      | 1.91 m                                                                                                               |
| Overall length                          | l1      | 6.11 m                                                                                                               |
| Overall height                          | h17     | 2.095 m                                                                                                              |
| Overall length (stowed)                 | 19      | 4.55 m                                                                                                               |
| Overall height (stowed)                 | h18     | 2.13 m                                                                                                               |
| Floor height (access)                   | h20     | 0.4 m                                                                                                                |
| Jib length                              | l13     | 1.26 m                                                                                                               |
| Counterweight offset (turret at 90°)    | a7      | 0 m                                                                                                                  |
| Internal turning radius (over tyres)    | b13     | 1.88 m                                                                                                               |
| External turning radius                 | Wa3     | 4.27 m                                                                                                               |
| Tailswing                               |         | 0 m                                                                                                                  |
| Ground clearance at centre of wheelbase | m2      | 0.185 m                                                                                                              |
| Wheelbase                               | у       | 2.2 m                                                                                                                |
| Performances                            |         |                                                                                                                      |
| Drive speed - stowed                    |         | 6 km/h                                                                                                               |
| Drive speed - raised                    |         | 0.6 km/h                                                                                                             |
| Gradeability                            |         | 23 %                                                                                                                 |
| Permissible leveling                    |         | 5°                                                                                                                   |
| Wheels                                  |         |                                                                                                                      |
| Tyres type                              |         | Foam Filled Non Marking                                                                                              |
| Dimensions of front wheels              |         | 0,65x0,25 mm                                                                                                         |
| Drive wheels (front / rear)             |         | 0/2                                                                                                                  |
| Steering wheels (front / rear)          |         | 2/0                                                                                                                  |
| Braking wheels (front / rear)           |         | 0/2                                                                                                                  |
| Engine/Battery                          |         |                                                                                                                      |
| Electric engine power rating            |         | 2 x 4.5 kW                                                                                                           |
| Electric Pump                           |         | 3.7 kW                                                                                                               |
| I.C. Engine power rating / Power (kW)   |         | 12.1 Hp / 9.2 kW                                                                                                     |
| Battery / Batteries capacity            |         | 48 V / 300 Ah                                                                                                        |
| Integrated charger (V / Ah)             |         | 48 V / 45 Ah                                                                                                         |
| Miscellaneous                           |         |                                                                                                                      |
| Ground Pressure                         |         | 12.73 daN/cm²                                                                                                        |
| Hydraulic Pressure                      |         | 200 Bar                                                                                                              |
| Hydraulic tank capacity                 |         | 12                                                                                                                   |
| Fuel tank                               |         | 30 I                                                                                                                 |
| Vibration on hands/arms                 |         | < 2.5 m/s <sup>2</sup>                                                                                               |
| Standards compliance                    |         |                                                                                                                      |
| This machine is in compliance with:     |         | European directives: 2006/42/EC- Machinery<br>(revised EN280:2013) - 2004/108/EC (EMC) -<br>2006/95/EC (Low voltage) |

### **Dimensional drawing**